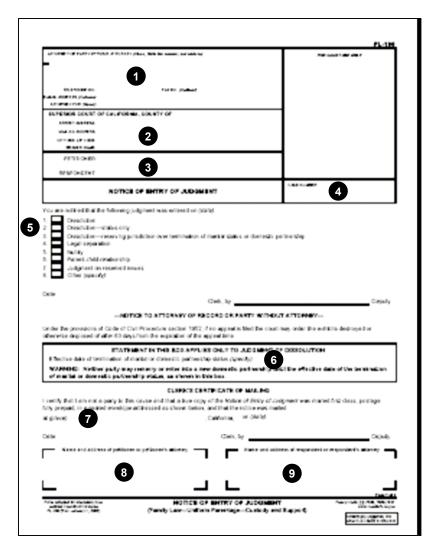

#### NOTICE OF ENTRY OF JUDGMENT (FL-190)

#### **DIRECTIONS**

- Find the number on the sample form. *Example:* •
- Go to the same number below to find out how to fill out the form.
- Type or print in black ink.

- Write you name, address and telephone number.
- If not filled in for you, write "Fresno" after COUNTY OF. The address is: 1150 \$Q\$ Uttggy, Fresno CA 93724-4423. The Branch Name is: DOHOULIME qwtyj qwug.
- Write the name of the Petitioner and Respondent. The Petitioner is the party that started the case against another person, the Respondent.
- 4 Write in your case number.
- Mark box 1 if this is a divorce. Mark box 4 if this is a legal separation.
- If this is a legal separation, leave this blank. If this is a divorce, the status of the marriage **cannot** terminate earlier than six months and one day from the date the respondent was served with the summons and petition when you started the divorce. If this date is two or more months in the future, write that date. If the date is in the past or is less than two months into the future, leave this date blank.
- Write "Fresno" after the word "(place)."
- Write the name and address of the Petitioner inside of this box.
- Write the name and address of the Respondent inside of this box.
  You <u>MUST</u> attach two **stamped** envelopes to the Notice of Entry of Judgment (one addressed to each party).